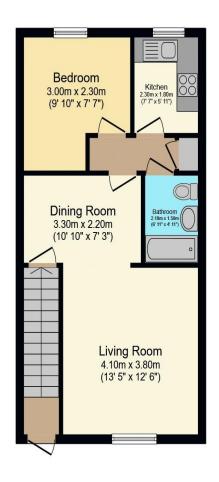

## Visit us at retirementhomesearch.co.uk

Total floor area 46.6 sq.m. (501 sq.ft.) approx

This floor plan is for illustrative purposes only. It is not drawn to scale. Any measurements, floor areas (including any total floor area), openings and orientation are approximate. No details are guaranteed, they cannot be relied upon for any purpose and they do not form part of any agreement. No liability is taken for any error, omission or misstatement. A party must rely upon its own inspection(s). Powered by www.focalagent.com