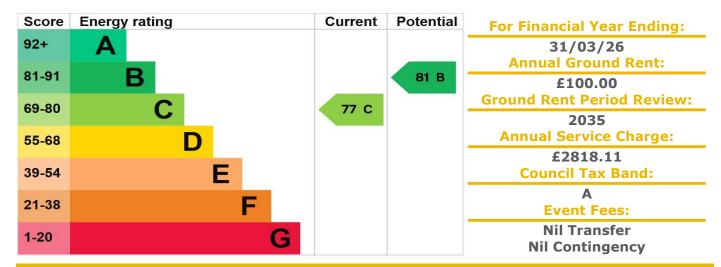

Development Manager Communal Lounge Communal Laundry 24 hour emergency Appello call system Minimum Age 60

Communal Garden Price to include, carpets, curtains, light fittings and all Furniture if required Lease: 125 years from 1985 Service Charge £2818.11, Ground Rent £100.00