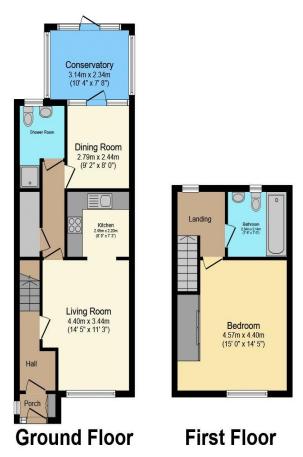

## Visit us at retirementhomesearch.co.uk

Total floor area 79.8 sq.m. (859 sq.ft.) approx

This floor plan is for illustrative purposes only. It is not drawn to scale. Any measurements, floor areas (including any total floor area), openings and orientation are approximate. No details are guaranteed, they cannot be relied upon for any purpose and they do not form part of any agreement. No liability is taken for any error, omission or misstatement. A party must rely upon its own inspection(s). Powered by www.focalagent.com