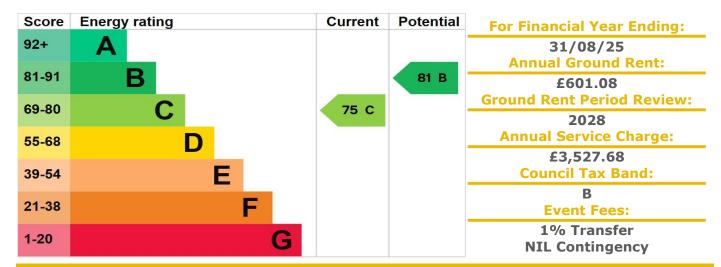

## **47 Shannock Court**

George Street, Sheringham, Norfolk, NR26 8DW

PRICE: £100,000 Lease: 150 years from 2018