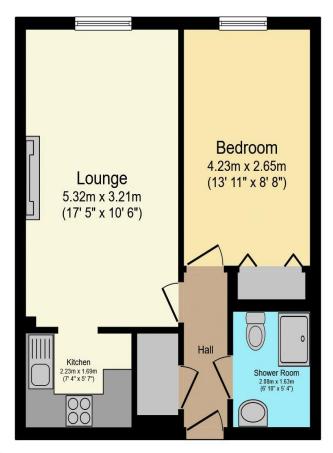

## Visit us at retirementhomesearch.co.uk

Total floor area 42.4 m<sup>2</sup> (457 sq.ft.) approx

This floor plan is for illustrative purposes only. It is not drawn to scale. Any measurements, floor areas (including any total floor area), openings and orientation are approximate. No details are guaranteed, they cannot be relied upon for any purpose and they do not form part of any agreement. No liability is taken for any error, omission or misstatement. A party must rely upon its own inspection(s). Powered by www.focalagent.com