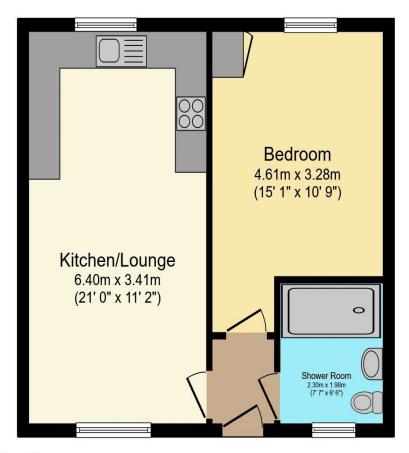

## Visit us at retirementhomesearch.co.uk

Total floor area 43.5 m<sup>2</sup> (468 sq.ft.) approx

This floor plan is for illustrative purposes only. It is not drawn to scale. Any measurements, floor areas (including any total floor area), openings and orientation are approximate. No details are guaranteed, they cannot be relied upon for any purpose and they do not form part of any agreement. No liability is taken for any error, omission or misstatement. A party must rely upon its own inspection(s). Powered by www.focalagent.com