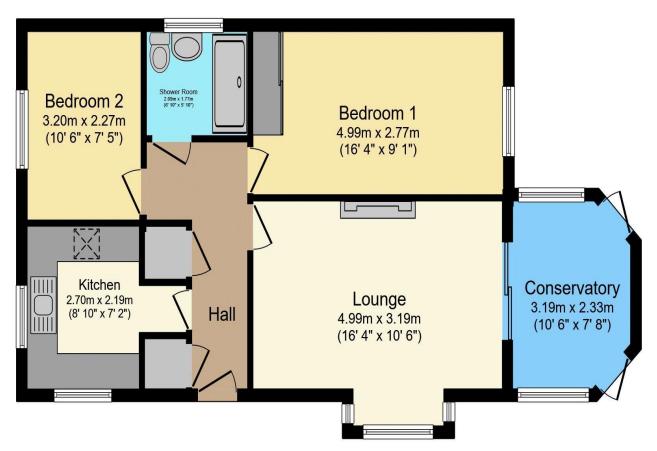

## Visit us at retirementhomesearch.co.uk

RETIREMENT H•MESEARCH

Total floor area 66.1 m<sup>2</sup> (712 sq.ft.) approx

This floor plan is for illustrative purposes only. It is not drawn to scale. Any measurements, floor areas (including any total floor area), openings and orientation are approximate. No details are guaranteed, they cannot be relied upon for any purpose and they do not form part of any agreement. No liability is taken for any error, omission or misstatement. A party must rely upon its own inspection(s). Powered by www.focalagent.com