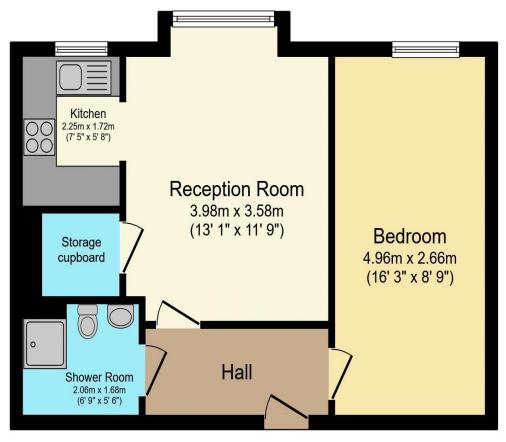

For more details or to make an appointment to view, please contact Mandy Abbott Visit us at retirementhomesearch.co.uk

Total floor area 44.9 sq.m. (483 sq.ft.) approx

This floor plan is for illustrative purposes only. It is not drawn to scale. Any measurements, floor areas (including any total floor area), openings and orientation are approximate. No details are guaranteed, they cannot be relied upon for any purpose and they do not form part of any agreement. No liability is taken for any error, omission or misstatement. A party must rely upon its own inspection(s). Powered by www.focalagent.com