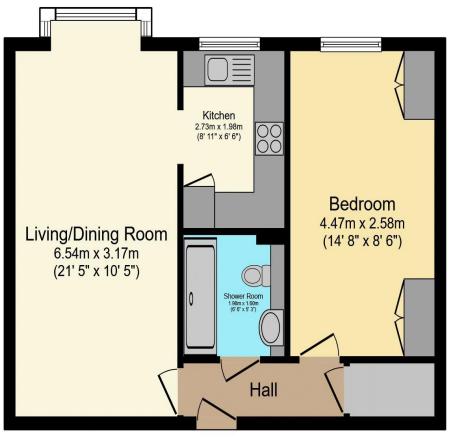

## Visit us at retirementhomesearch.co.uk

Total floor area 50.5 m² (544 sq.ft.) approx

This floor plan is for illustrative purposes only. It is not drawn to scale. Any measurements, floor areas (including any total floor area), openings and orientation are approximate. No details are guaranteed, they cannot be relied upon for any purpose and they do not form part of any agreement. No liability is taken for any error, omission or misstatement. A party must rely upon its own inspection(s). Powered by www.focalagent.com