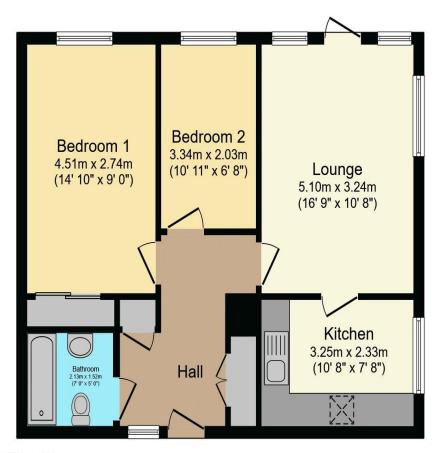

## Visit us at retirementhomesearch.co.uk

Total floor area 56.7 m<sup>2</sup> (610 sq.ft.) approx

This floor plan is for illustrative purposes only. It is not drawn to scale. Any measurements, floor areas (including any total floor area), openings and orientation are approximate. No details are guaranteed, they cannot be relied upon for any purpose and they do not form part of any agreement. No liability is taken for any error, omission or misstatement. A party must rely upon its own inspection(s). Powered by www.focalagent.com