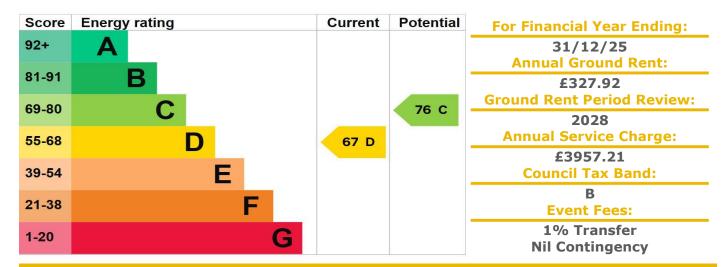

s

2 Guest Suites

Minimum Age 65 for male and 60 for female Price to include carpets, curtains and light fittings

Lease:139 years from 1986







For more details or to make an appointment to view, please contact **Mandy Abbott** 

## Visit us at retirementhomesearch.co.uk





Total floor area 55.2 m² (594 sq.ft.) approx

Registered in England No. 3829469

This floor plan is for illustrative purposes only. It is not drawn to scale. Any measurements, floor areas (including any total floor area), openings and orientation are approximate. No details are guaranteed, they cannot be relied upon for any purpose and they do not form part of any agreement. No liability is taken for any error, omission or misstatement. A party must rely upon its own inspection(s). Powered by www.focalagent.com



Retirement Homesearch, Queensway House, 11 Queensway, New Milton, Hampshire, BH25 5NR T: 0333 321 4060 F: 0333 321 4065 E: enquiries@retirementhomesearch.co.uk

Retirement Homesearch Limited, Registered Office: Queensway House, 11 Queensway, New Milton, Hampshire, BH25 5NR





These sales particulars have been prepared as a guide only and any intended purchasers must satisfy themselves by inspection or otherwise as to the correctness of the statements contained therein. The management company have not tested any apparatus, equipment, fittings or services and so cannot verify that they are in working order.