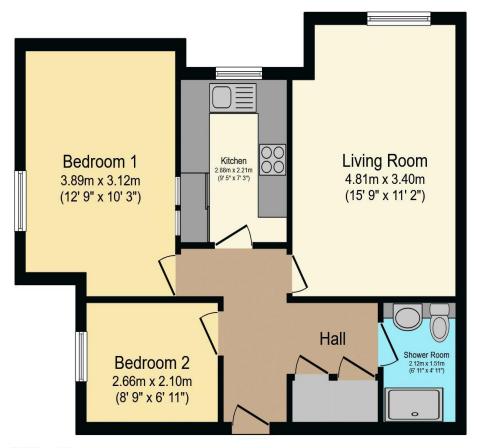

## Visit us at retirementhomesearch.co.uk

Total floor area 55.2 m² (594 sq.ft.) approx

Registered in England No. 3829469

This floor plan is for illustrative purposes only. It is not drawn to scale. Any measurements, floor areas (including any total floor area), openings and orientation are approximate. No details are guaranteed, they cannot be relied upon for any purpose and they do not form part of any agreement. No liability is taken for any error, omission or misstatement. A party must rely upon its own inspection(s). Powered by www.focalagent.com