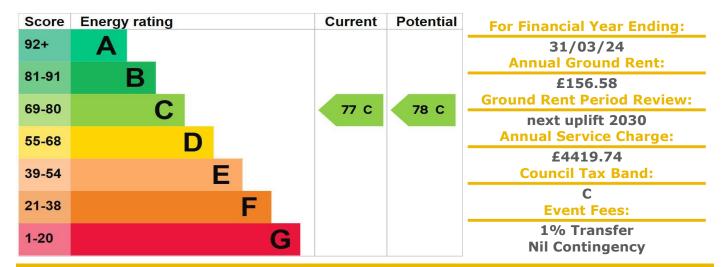

## **14 Elmhurst Court**

Hamblin Road, Woodbridge, Suffolk, IP12 1HB

PRICE: £168,000

Lease: 99 years from 1988

## **Property Description:**

A ONE BEDROOM RETIREMENT APARTMENT SITUATED ON THE FIRST FLOOR. Elmhurst Court was constructed by Anglia Secure Homes and comprises 29 properties arranged over 3 floors each served by lift. Situated in an ideal location being next door to Elmhurst Park with access via a private gate and within easy reach of Bus Stop, Cinema, Community Centre with Swimming pool, Train Station and Thoroughfare shopping centre. The visiting Development Manager can be contacted from various points within each property in the case of an emergency. For periods when the Development Manager is off duty there is a 24 hour emergency Appello call system. Each property comprises an entrance hall, lounge, kitchen, one or two bedrooms and bathroom. It is a condition of purchase that residents be over the age of 55 years. Please speak to our Property Consultant if you require information regarding "Event Fees" that may apply to this property.