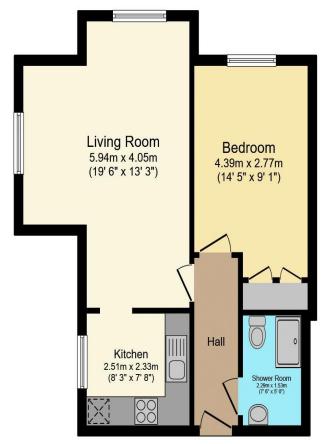

## Visit us at retirementhomesearch.co.uk

Total floor area 47.1 m<sup>2</sup> (507 sq.ft.) approx

This floor plan is for illustrative purposes only. It is not drawn to scale. Any measurements, floor areas (including any total floor area), openings and orientation are approximate. No details are guaranteed, they cannot be relied upon for any purpose and they do not form part of any agreement. No liability is taken for any error, omission or misstatement. A party must rely upon its own inspection(s). Powered by www.focalagent.com