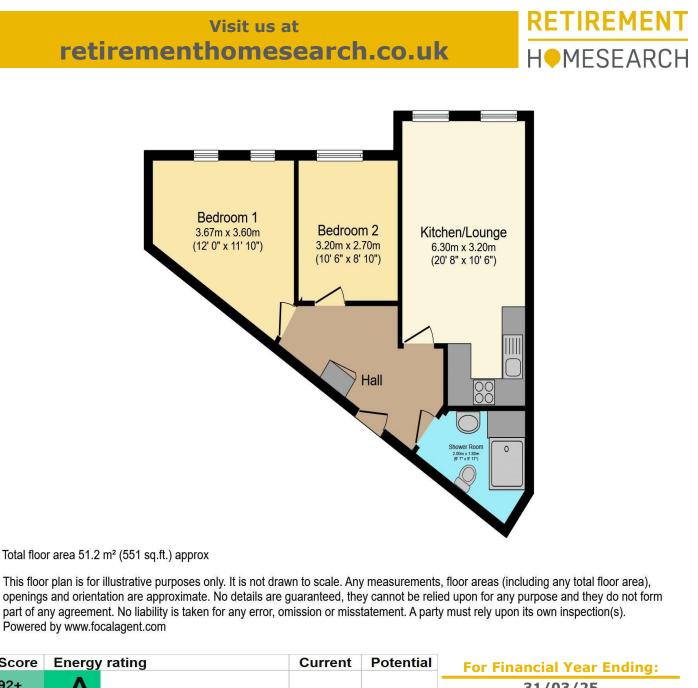

## **Property Description:**

A TWO BEDROOM RETIREMENT APARTMENT SITUATED ON THE SECOND FLOOR

Savannah Heights was constructed by Histonwood. The development comprises 25 properties over two floors each served by a lift. There is a visiting Development Manager, however, for periods when the Development Manager is off duty the development is linked to a 24 hour Appello emergency call system. Each property comprises living room, one or two bedrooms, kitchen and bathroom. It is a condition of purchase that residents be over the age of 60 years. Please speak to our Property Consultant if you require information regarding "Event Fees" that may apply to this property.

For more details or to make an appointment to view, please contact Mandy Abbott

01425632410 Contemport Mandy.Abbott@retirementhomesearch.co.uk

| Score          | Score Energy rating |   | rent Potential | For Financial Year Ending:            |
|----------------|---------------------|---|----------------|---------------------------------------|
| 92+            | A                   |   |                | 31/03/25<br>Annual Ground Rent:       |
| 81-91<br>69-80 | В                   | 8 | 3 B 85 B       | £257.28<br>Ground Rent Period Review: |
| 55-68          | C                   |   |                | 2042<br>Annual Service Charge:        |
| 39-54          | J                   | E |                | £4522.18<br>Council Tax Band:         |
| 21-38          |                     | F |                | D<br>Event Fees:                      |
| 1-20           |                     | G |                | Nil Transfer<br>1% Contingency        |