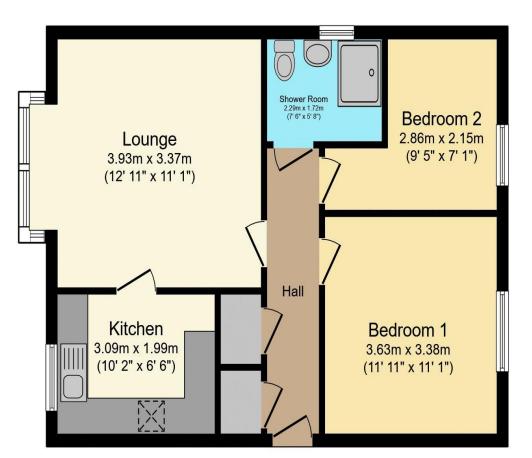

## Visit us at retirementhomesearch.co.uk

Total floor area 57.9 m<sup>2</sup> (623 sq.ft.) approx

This floor plan is for illustrative purposes only. It is not drawn to scale. Any measurements, floor areas (including any total floor area), openings and orientation are approximate. No details are guaranteed, they cannot be relied upon for any purpose and they do not form part of any agreement. No liability is taken for any error, omission or misstatement. A party must rely upon its own inspection(s). Powered by www.focalagent.com