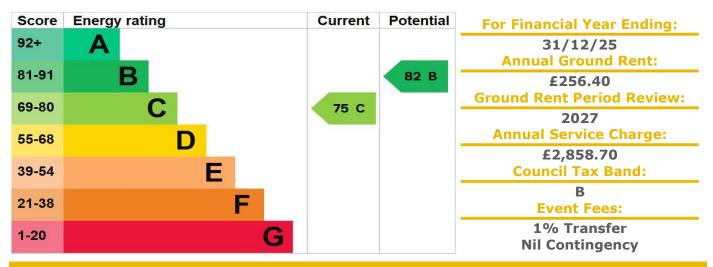

Marlborough Court comprises 29 properties which include bungalows and apartments. Situated in the Heart of Oulton Broads with its delightful Parks and being easily accessible to local amenities including Doctors, Main Supermarkets, Retail Park and Railway Station. Each property consists of an entrance hall, living room, kitchen, two bedrooms and bathroom. There is electric heating and all windows are double glazed. The visiting Development Manager may be contacted from various points within each property in the case of an emergency. In addition to the Development manager there is the added security of a 24 hour emergency response system providing cover 365 days a year, for periods when the Development Manager is off duty. It is a condition of purchase that one resident must be over the age of 60 years and the second person over the age of 55. Please speak to our Property Consultant if you require information regarding "Event Fees" that may apply to this property.