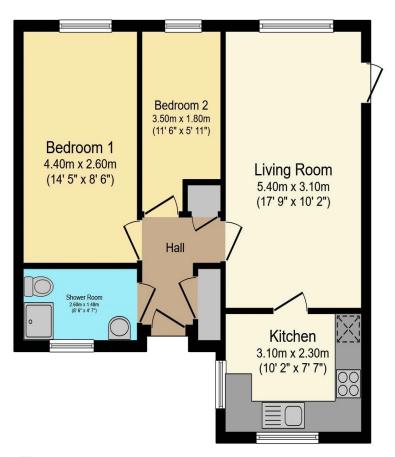

# Visit us at retirementhomesearch.co.uk

Total floor area 51.3 m<sup>2</sup> (552 sq.ft.) approx

This floor plan is for illustrative purposes only. It is not drawn to scale. Any measurements, floor areas (including any total floor area), openings and orientation are approximate. No details are guaranteed, they cannot be relied upon for any purpose and they do not form part of any agreement. No liability is taken for any error, omission or misstatement. A party must rely upon its own inspection(s). Powered by www.focalagent.com