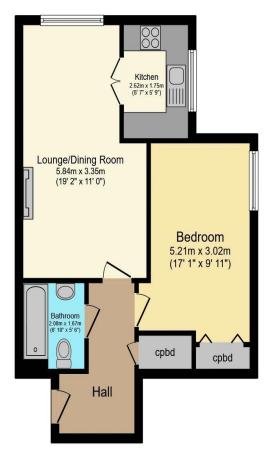

## Visit us at retirementhomesearch.co.uk

Total floor area 47.2 m<sup>2</sup> (508 sq.ft.) approx

This floor plan is for illustrative purposes only. It is not drawn to scale. Any measurements, floor areas (including any total floor area), openings and orientation are approximate. No details are guaranteed, they cannot be relied upon for any purpose and they do not form part of any agreement. No liability is taken for any error, omission or misstatement. A party must rely upon its own inspection(s). Powered by www.focalagent.com