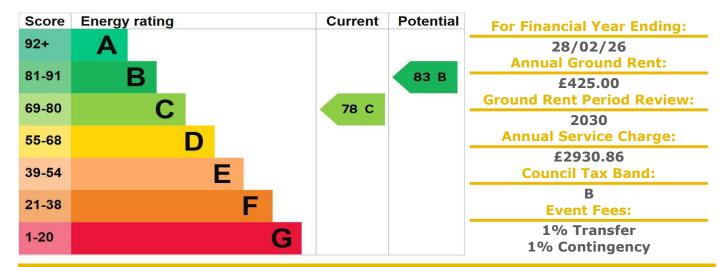

nd Mobility Scooter Charging

Guest Suite and Lift to all floors Landscaped Gardens Price to include carpets, curtains and light fittinas

LEASE: 125 years from 2007







For more details or to make an appointment to view, please contact **Mandy Abbott** 

## Visit us at retirementhomesearch.co.uk





Total floor area 47.2 m<sup>2</sup> (508 sq.ft.) approx

This floor plan is for illustrative purposes only. It is not drawn to scale. Any measurements, floor areas (including any total floor area), openings and orientation are approximate. No details are guaranteed, they cannot be relied upon for any purpose and they do not form part of any agreement. No liability is taken for any error, omission or misstatement. A party must rely upon its own inspection(s). Powered by www.focalagent.com



Retirement Homesearch, Queensway House, 11 Queensway, New Milton, Hampshire, BH25 5NR T: 0333 321 4060 F: 0333 321 4065 E: enquiries@retirementhomesearch.co.uk

Retirement Homesearch Limited, Registered Office: Queensway House, 11 Queensway, New Milton, Hampshire, BH25 5NR Registered in England No. 3829469





These sales particulars have been prepared as a guide only and any intended purchasers must satisfy themselves by inspection or otherwise as to the correctness of the statements contained therein. The management company have not tested any apparatus, equipment, fittings or services and so cannot verify that they are in working order.