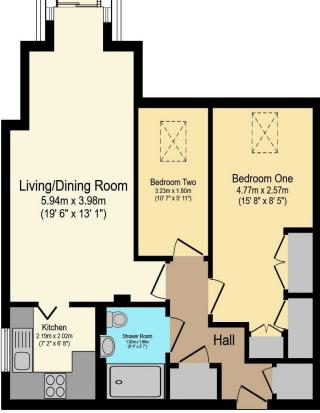

## Visit us at retirementhomesearch.co.uk

Total floor area 53.4 m<sup>2</sup> (575 sq.ft.) approx

This floor plan is for illustrative purposes only. It is not drawn to scale. Any measurements, floor areas (including any total floor area), openings and orientation are approximate. No details are guaranteed, they cannot be relied upon for any purpose and they do not form part of any agreement. No liability is taken for any error, omission or misstatement. A party must rely upon its own inspection(s). Powered by www.focalagent.com