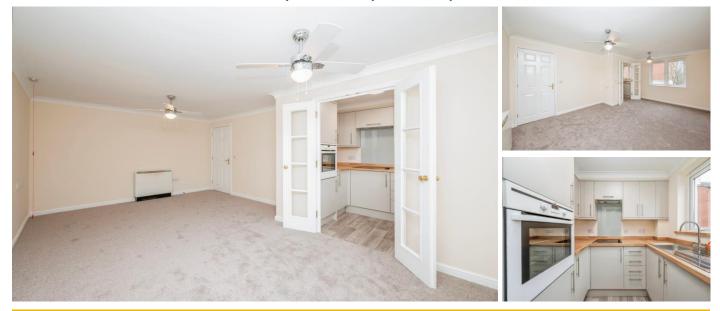

#### **Property Description:**

A RECENTLY REFURBISHED INCLUDING REFITTED KITCHEN AND BATHROOM, COMPLETELY REDECORATED AND RECENTLY REPLACED CARPETS AND FLOORING THROUGHOUT, 2 BEDROOM RETIREMENT APARTMENT SITUATED ON THE FIRST FLOOR. Warminger Court was constructed by McCarthy & Stone (Developments) Ltd and comprises 66 properties arranged over 4 floors each served by lift. The Development Manager can be contacted from various points within each property in the case of an emergency. For periods when the Development Manager is off duty there is a 24 hour emergency Appello call system. Each property comprises an entrance hall, lounge, kitchen, one or two bedrooms and bathroom. It is a condition of purchase that residents be over the age of 60 years, or in the event of a couple, one must be over the age of 60 years and the other over 55 years. Please speak to our Property Consultant if you require information regarding "Event Fees" that may apply

Development Manager Galleried Residents Lounge Communal Laundry room Guest Suite and Lift to all Floors Security Entry System Landscaped Gardens and on site Car park 24 hour emergency Appello call system Price to include carpets and light fittings Lease: 125 years from 2005