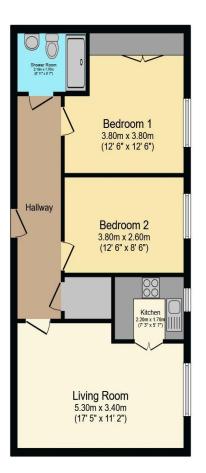

## Visit us at retirementhomesearch.co.uk

Total floor area 59.6 m² (642 sq.ft.) approx

This floor plan is for illustrative purposes only. It is not drawn to scale. Any measurements, floor areas (including any total floor area), openings and orientation are approximate. No details are guaranteed, they cannot be relied upon for any purpose and they do not form part of any agreement. No liability is taken for any error, omission or misstatement. A party must rely upon its own inspection(s). Powered by www.focalagent.com