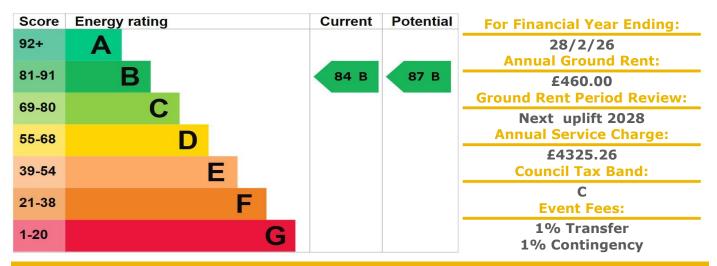

### Ber Street, Norwich, Norfolk, NR1 3ED

**PRICE: £170,000** 

Lease: 125 years from 2005