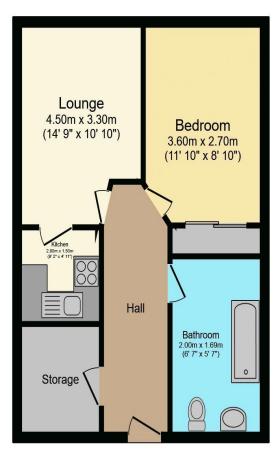

Total floor area 45.5 m² (489 sq.ft.) approx

This floor plan is for illustrative purposes only. It is not drawn to scale. Any measurements, floor areas (including any total floor area), openings and orientation are approximate. No details are guaranteed, they cannot be relied upon for any purpose and they do not form part of any agreement. No liability is taken for any error, omission or misstatement. A party must rely upon its own inspection(s). Powered by www.focalagent.com