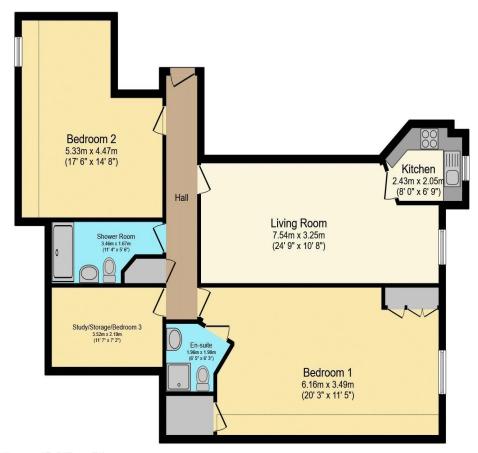

# Visit us at retirementhomesearch.co.uk

Total floor area 103.7 sq.m. (1,116 sq.ft.) approx

This floor plan is for illustrative purposes only. It is not drawn to scale. Any measurements, floor areas (including any total floor area), openings and orientation are approximate. No details are guaranteed, they cannot be relied upon for any purpose and they do not form part of any agreement. No liability is taken for any error, omission or misstatement. A party must rely upon its own inspection(s). Powered by www.focalagent.com