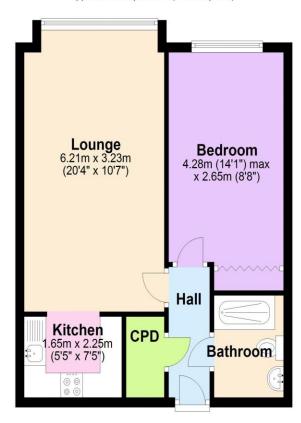

#### Floor Plan

Approx. 43.6 sq. metres (469.5 sq. feet)

### Total area: approx. 43.6 sq. metres (469.5 sq. feet)

This floor plan is for illustrative purposes only and is not to scale. Where measurements are shown, these are approximate and should not be relied upon. Total square area includes the entirety of the property and any outbuildings/garages. Sanitary ware and kitchen fittings are representative only and approximate to actual position, shape and style. No liability is accepted in respect of any consequential loss arising from the use of this plan. Reproduced under licence from Evolve Partnership Limited. All rights reserved.

Plan produced using PlanUp.

Retirement Homesearch, Queensway House, 11 Queensway, New Milton, Hampshire, BH25 5NR T: 0333 321 4060 F: 0333 321 4065 E: enquiries@retirementhomesearch.co.uk

Retirement Homesearch Limited, Registered Office: Queensway House, 11 Queensway, New Milton, Hampshire, BH25 5NR Registered in England No. 3829469