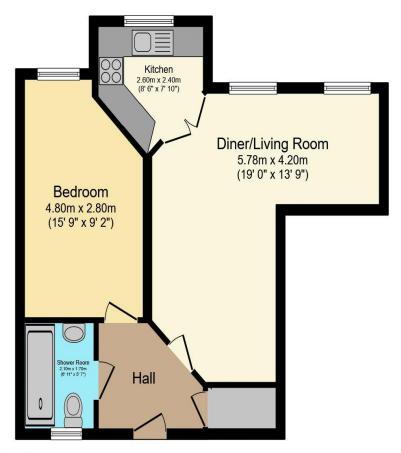

# Visit us at retirementhomesearch.co.uk

Total floor area 48.8 m<sup>2</sup> (525 sq.ft.) approx

This floor plan is for illustrative purposes only. It is not drawn to scale. Any measurements, floor areas (including any total floor area), openings and orientation are approximate. No details are guaranteed, they cannot be relied upon for any purpose and they do not form part of any agreement. No liability is taken for any error, omission or misstatement. A party must rely upon its own inspection(s). Powered by www.focalagent.com