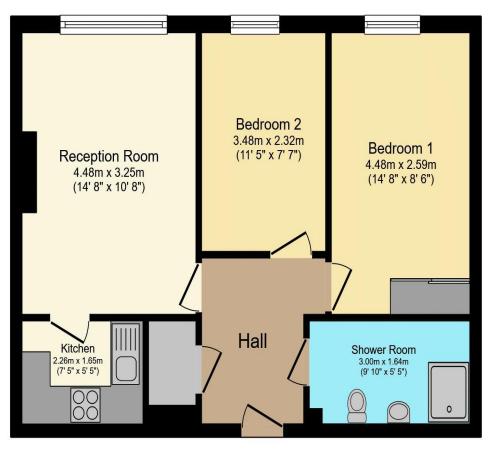

## **Property Description:**

A REFURBISHED TWO BEDROOM RETIREMENT APARTMENT SITUATED ON THE FIFTH FLOOR This development occupies an imposing seafront position with many apartments having sea views and/or balconies. Homecove House was constructed by McCarthy & Stone (Developments) Ltd and comprises 142 properties arranged over 10 levels each served by three lifts. The resident Development Manager can be contacted from various points within each property in the case of an emergency. Each property comprises an entrance hall, lounge, kitchen, one or two bedrooms and bathroom. It is a condition of purchase that residents be over the age of 60 years. Please speak to our Property Consultant if you require information regarding "Event Fees" that may apply to this property. \*PART EXCHANGE AVAILABLE ON THIS PROPERTY\*

For more details or to make an appointment to view, please contact Mandy Abbott Visit us at retirementhomesearch.co.uk

Total floor area 52.0 m² (560 sq.ft.) approx

This floor plan is for illustrative purposes only. It is not drawn to scale. Any measurements, floor areas (including any total floor area), openings and orientation are approximate. No details are guaranteed, they cannot be relied upon for any purpose and they do not form part of any agreement. No liability is taken for any error, omission or misstatement. A party must rely upon its own inspection(s). Powered by www.focalagent.com