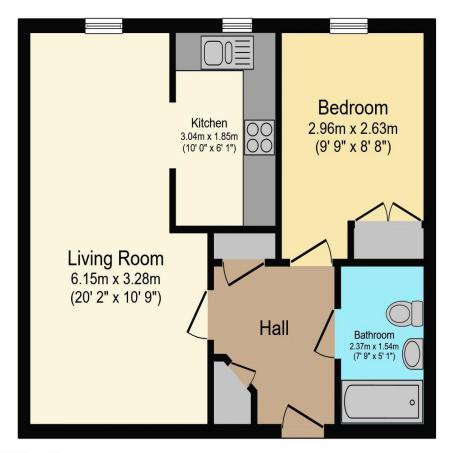

## Visit us at retirementhomesearch.co.uk

Total floor area 44.6 m² (481 sq.ft.) approx

This floor plan is for illustrative purposes only. It is not drawn to scale. Any measurements, floor areas (including any total floor area), openings and orientation are approximate. No details are guaranteed, they cannot be relied upon for any purpose and they do not form part of any agreement. No liability is taken for any error, omission or misstatement. A party must rely upon its own inspection(s). Powered by www.focalagent.com