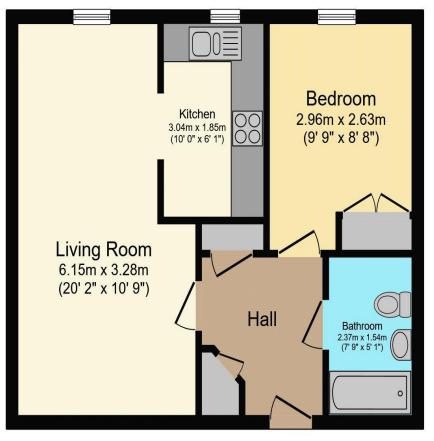

Total floor area 44.6 m<sup>2</sup> (481 sq.ft.) approx

This floor plan is for illustrative purposes only. It is not drawn to scale. Any measurements, floor areas (including any total floor area), openings and orientation are approximate. No details are guaranteed, they cannot be relied upon for any purpose and they do not form part of any agreement. No liability is taken for any error, omission or misstatement. A party must rely upon its own inspection(s). Powered by www.focalagent.com