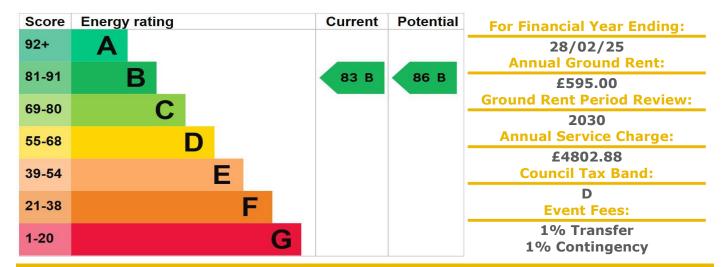

## **Property Description:**

A TWO BEDROOM RETIREMENT APARTMENT LOCATED ON THE FIRST FLOOR Myddleton Court was constructed by McCarthy & Stone (Developments) Ltd and comprises 32 properties arranged over 2 floors each served by lift. The Development Manager can be contacted from various points within each property in the case of an emergency. For periods when the Development Manager is off duty there is a 24 hour emergency Appello call system. Each property comprises an entrance hall, lounge, kitchen, one or two bedrooms and bathroom. It is a condition of purchase that residents be over the age of 60 years, or in the event of a couple, one must be over the age of 60 years and the other over 55 years. Please speak to our Property Consultant if you require information regarding "Event Fees" that may apply to this property.