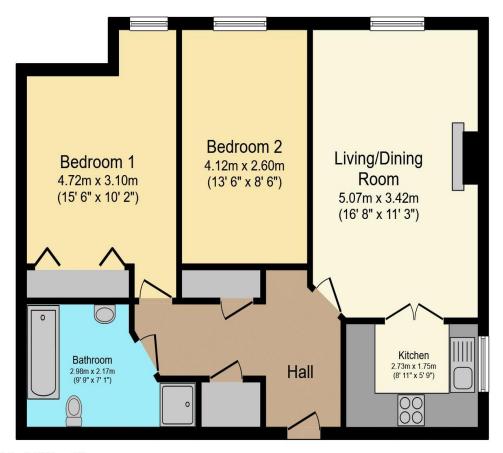

## Visit us at retirementhomesearch.co.uk

Total floor area 63.6 m² (685 sq.ft.) approx

This floor plan is for illustrative purposes only. It is not drawn to scale. Any measurements, floor areas (including any total floor area), openings and orientation are approximate. No details are guaranteed, they cannot be relied upon for any purpose and they do not form part of any agreement. No liability is taken for any error, omission or misstatement. A party must rely upon its own inspection(s). Powered by www.focalagent.com