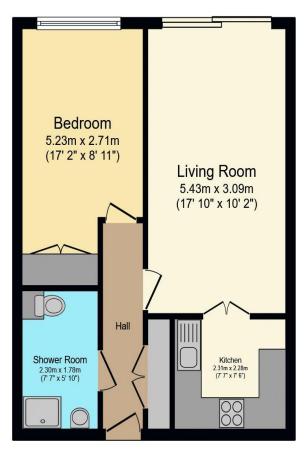

## Visit us at retirementhomesearch.co.uk

Total floor area 45.0 sq.m. (485 sq.ft.) approx

This floor plan is for illustrative purposes only. It is not drawn to scale. Any measurements, floor areas (including any total floor area), openings and orientation are approximate. No details are guaranteed, they cannot be relied upon for any purpose and they do not form part of any agreement. No liability is taken for any error, omission or misstatement. A party must rely upon its own inspection(s). Powered by www.focalagent.com