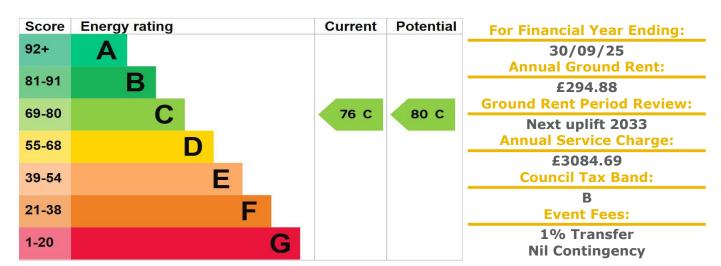

## 24 MacMillan Court

Godfreys Mews, Chelmsford, Essex, CM2 0XE

PRICE: £160,000

Lease: 99 years from 1988

## **Property Description:**

A ONE BEDROOM GROUND FLOOR RETIREMENT APARTMENT WITH DOOR TO GARDEN

MacMillan Court was constructed by Anglia Secure Homes and comprises 51 apartments arranged over 3 floors each served by lift, and a further 8 apartments in a separate annexe on 2 floors with access via stairs or stair lift. The Visiting House Manager can be contacted from various points within each property in the case of an emergency. For periods when the Visiting House Manager is off duty there is a 24 hour emergency Appello response system. Each property comprises an entrance hall, lounge, kitchen, one or two bedrooms and bathroom. It is a condition of purchase that residents be over the age state pensionable age. Please speak to our Property Consultant if you require information regarding "Event Fees" that may apply to this property.