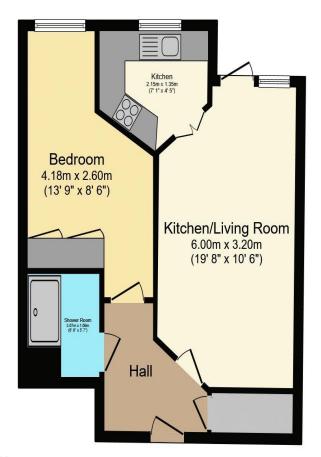

# Visit us at retirementhomesearch.co.uk

Total floor area 45.7 sq.m. (492 sq.ft.) approx

This floor plan is for illustrative purposes only. It is not drawn to scale. Any measurements, floor areas (including any total floor area), openings and orientation are approximate. No details are guaranteed, they cannot be relied upon for any purpose and they do not form part of any agreement. No liability is taken for any error, omission or misstatement. A party must rely upon its own inspection(s). Powered by www.focalagent.com