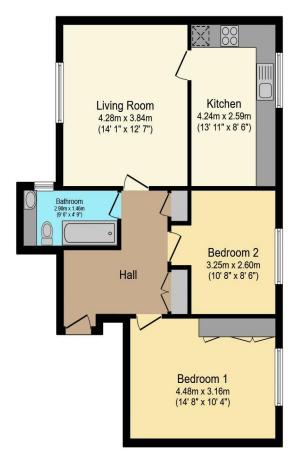

# Visit us at retirementhomesearch.co.uk

Total floor area 66.3 m<sup>2</sup> (714 sq.ft.) approx

This floor plan is for illustrative purposes only. It is not drawn to scale. Any measurements, floor areas (including any total floor area), openings and orientation are approximate. No details are guaranteed, they cannot be relied upon for any purpose and they do not form part of any agreement. No liability is taken for any error, omission or misstatement. A party must rely upon its own inspection(s). Powered by www.focalagent.com