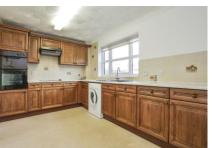

#### A TWO BEDROOM FIRST FLOOR RETIREMENT APARTMENT WITH GARAGE

Harvest Court was constructed by Rogers Brothers and is located close to Felixstowe's promenade and sea front. The development comprises of 35 apartments situated in landscaped gardens. Each apartment is self contained, heated by Economy 7 electric night storage heaters and has emergency communication to the Resident Development Manager. Access to each floor is either by lift or staircase. Each apartment comprises an entrance hall, living room, kitchen, two bedrooms and bathroom and all windows are double glazed with security locks. It is a condition of purchase that all residents must be over the age of 55 years.