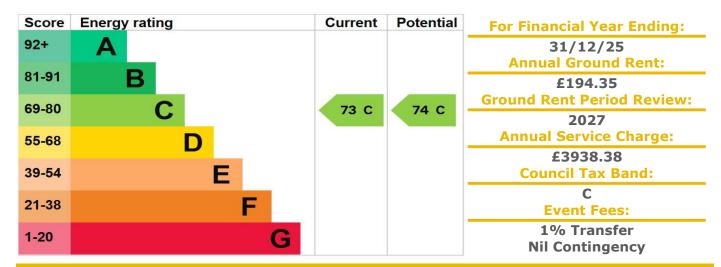

Development Manager Lift in each building Minimum Age 55 Car Parking 24 hour emergency Appello call system

Price to include carpets, curtains and light fittings.

Service Charge £3938.38, Ground Rent £194.35