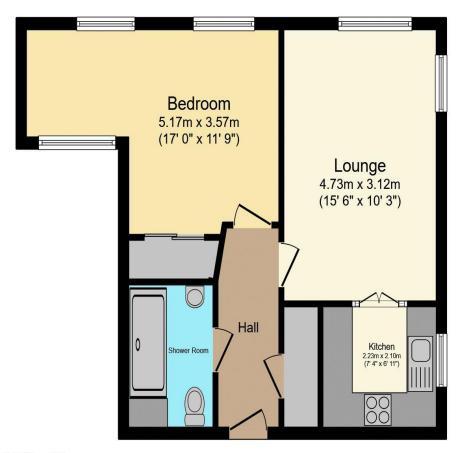

#### A ONE BEDROOM FIRST FLOOR RETIREMENT APARTMENT

Sycamore Court was constructed by McCarthy & Stone (Developments) Ltd and comprises 48 properties arranged over 4 floors each served by lift. The Development Manager can be contacted from various points within each property in the case of an emergency. For periods when the Development Manager is off duty there is a 24 hour emergency Appello call system. Each property comprises an entrance hall, lounge, kitchen, one or two bedrooms and bathroom. It is a condition of purchase that residents be over the age of 60 years, or in the event of a couple, one must be over the age of 60 years and the other over 55 years.

# Visit us at retirementhomesearch.co.uk

Total floor area 47.5 m<sup>2</sup> (512 sq.ft.) approx

This floor plan is for illustrative purposes only. It is not drawn to scale. Any measurements, floor areas (including any total floor area), openings and orientation are approximate. No details are guaranteed, they cannot be relied upon for any purpose and they do not form part of any agreement. No liability is taken for any error, omission or misstatement. A party must rely upon its own inspection(s). Powered by www.focalagent.com