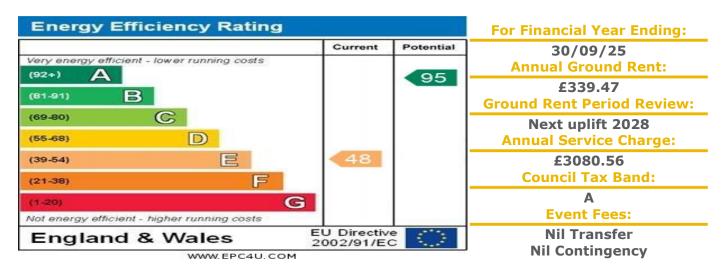

## **Property Description:**

A ONE BEDROOM RETIREMENT BUNGALOW WITH CONSERVATORY AND COURTYARD GARDEN.

Fayregreen was constructed by Retirement Appreciation Limited and comprises 34 bungalows designed for the retired. Situated in fakenham which offers several supermarkets, library, doctors and dentists surgeries, restaurants, bowling alley and cinema and has its own racecourse and weekly market. Surrounding areas are all well serviced by bus routes with direct rail links to Cambridge and London from King's Lynn and Norwich. The Development Manager can be contacted from within each property in the case of an emergency. For periods when the Development Manager is off duty there is a 24 hour emergency Appello call system. Each property comprises an entrance hall, lounge, kitchen, one or two bedrooms and bathroom. It is a condition of purchase that residents be over the age of 55 years. Please speak to our Property Consultant if you require information regarding "Event Fees" that may apply to this property.