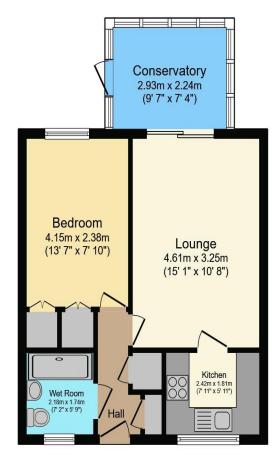

## Visit us at retirementhomesearch.co.uk

Total floor area 46.4 m<sup>2</sup> (500 sq.ft.) approx

This floor plan is for illustrative purposes only. It is not drawn to scale. Any measurements, floor areas (including any total floor area), openings and orientation are approximate. No details are guaranteed, they cannot be relied upon for any purpose and they do not form part of any agreement. No liability is taken for any error, omission or misstatement. A party must rely upon its own inspection(s). Powered by www.focalagent.com