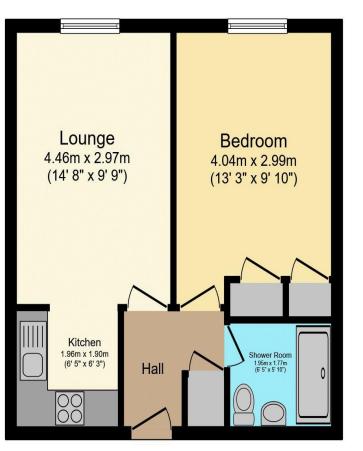

For more details or to make an appointment to view, please contact Mandy Abbott Visit us at retirementhomesearch.co.uk

Total floor area 39.1 m² (421 sq.ft.) approx

This floor plan is for illustrative purposes only. It is not drawn to scale. Any measurements, floor areas (including any total floor area), openings and orientation are approximate. No details are guaranteed, they cannot be relied upon for any purpose and they do not form part of any agreement. No liability is taken for any error, omission or misstatement. A party must rely upon its own inspection(s). Powered by www.focalagent.com