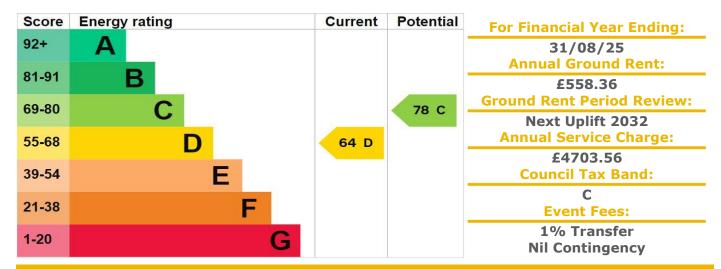

## **Property Description:**

A TWO BEDROOM RETIREMENT APARTMENT SITUATED AT THE END OF THE WEST WING ON THE FIRST FLOOR. Shannock Court was constructed by McCarthy & Stone (Developments) Ltd and comprises 52 properties arranged over 3 floors each served by lift for Independant Living. Located in a convenient setting just a short walk from the Town Centre. The Development is situated in a very convenient location, being close to the Beach, shops in the High Street, Train station with Old Steam Train to Holt and on main Bus Route to Kings Lynn and Norwich. The Development Manager can be contacted from various points within each property in the case of an emergency. For periods when the Development Manager is off duty there is a 24 hour emergency Appello call system. Each property comprises an entrance hall, lounge, kitchen, one or two bedrooms and bathroom. It is a condition of purchase that residents be over the age of 60 years, or in the event of a couple, one must