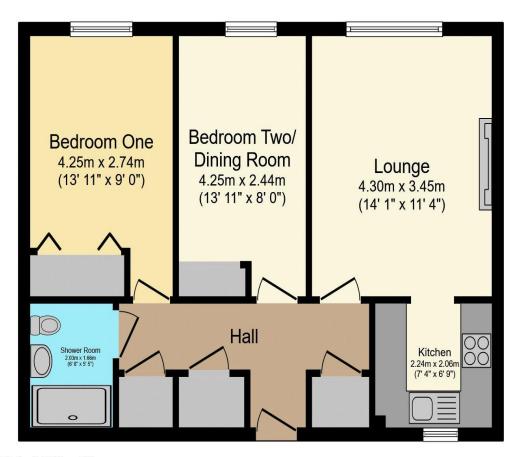

## Visit us at retirementhomesearch.co.uk

Total floor area 56.3 m² (606 sq.ft.) approx

This floor plan is for illustrative purposes only. It is not drawn to scale. Any measurements, floor areas (including any total floor area), openings and orientation are approximate. No details are guaranteed, they cannot be relied upon for any purpose and they do not form part of any agreement. No liability is taken for any error, omission or misstatement. A party must rely upon its own inspection(s). Powered by www.focalagent.com