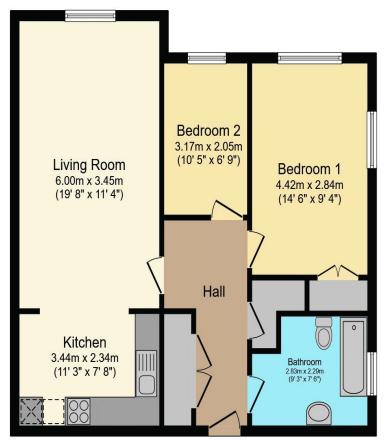

## Visit us at retirementhomesearch.co.uk

Total floor area 67.5 m<sup>2</sup> (727 sq.ft.) approx

This floor plan is for illustrative purposes only. It is not drawn to scale. Any measurements, floor areas (including any total floor area), openings and orientation are approximate. No details are guaranteed, they cannot be relied upon for any purpose and they do not form part of any agreement. No liability is taken for any error, omission or misstatement. A party must rely upon its own inspection(s). Powered by www.focalagent.com