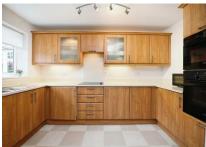

## **Property Description:**

A TWO BEDROOM GROUND FLOOR RETIREMENT APARTMENT WITH DOOR TO PATIO AREA. Highlands stands on the grounds of a manor house and was constructed by Great Homes Ltd and comprises 23 apartments arranged over 3 floors each served by lift. With fully landscaped communal gardens. The Development Manager can be contacted from various points within each property in the case of an emergency. For periods when the Development Manager is off duty there is a 24 hour emergency Appello call system. Each property comprises an entrance hall, lounge, kitchen, one, two bedrooms and bathroom with separate shower. It is a condition of purchase that residents be over the age of 60 years, in the event of our a couple/partner, the second occupant be over the age of 55. Please speak to our Property Consultant if you require information regarding "Event Fees" that may apply to this property.