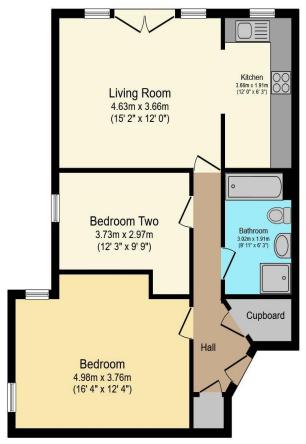

## Visit us at retirementhomesearch.co.uk

Total floor area 66.7 m<sup>2</sup> (718 sq.ft.) approx

This floor plan is for illustrative purposes only. It is not drawn to scale. Any measurements, floor areas (including any total floor area), openings and orientation are approximate. No details are guaranteed, they cannot be relied upon for any purpose and they do not form part of any agreement. No liability is taken for any error, omission or misstatement. A party must rely upon its own inspection(s). Powered by www.focalagent.com