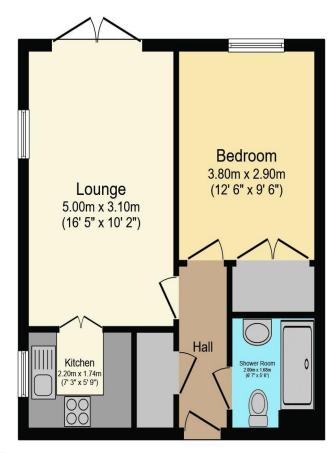

## Visit us at retirementhomesearch.co.uk

Total floor area 41.7 m<sup>2</sup> (449 sq.ft.) approx

This floor plan is for illustrative purposes only. It is not drawn to scale. Any measurements, floor areas (including any total floor area), openings and orientation are approximate. No details are guaranteed, they cannot be relied upon for any purpose and they do not form part of any agreement. No liability is taken for any error, omission or misstatement. A party must rely upon its own inspection(s). Powered by www.focalagent.com