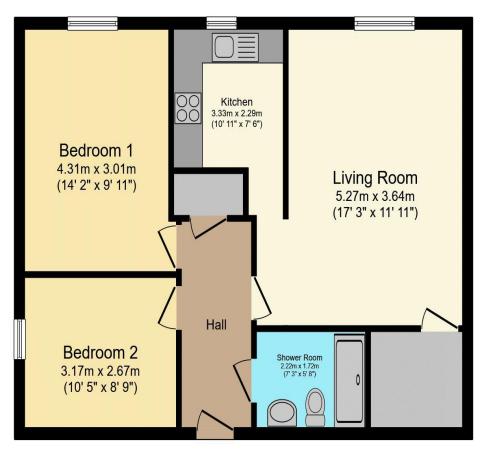

## Visit us at retirementhomesearch.co.uk

Total floor area 64.7 sq.m. (696 sq.ft.) approx

This floor plan is for illustrative purposes only. It is not drawn to scale. Any measurements, floor areas (including any total floor area), openings and orientation are approximate. No details are guaranteed, they cannot be relied upon for any purpose and they do not form part of any agreement. No liability is taken for any error, omission or misstatement. A party must rely upon its own inspection(s). Powered by www.focalagent.com