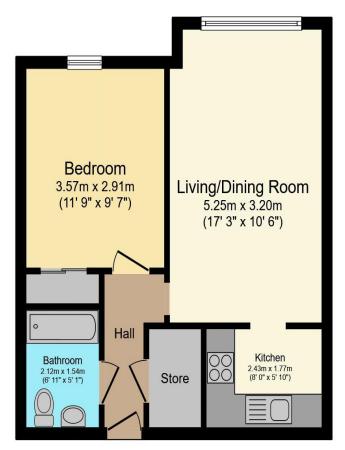

## Visit us at retirementhomesearch.co.uk

Total floor area 41.9 m<sup>2</sup> (451 sq.ft.) approx

This floor plan is for illustrative purposes only. It is not drawn to scale. Any measurements, floor areas (including any total floor area), openings and orientation are approximate. No details are guaranteed, they cannot be relied upon for any purpose and they do not form part of any agreement. No liability is taken for any error, omission or misstatement. A party must rely upon its own inspection(s). Powered by www.focalagent.com