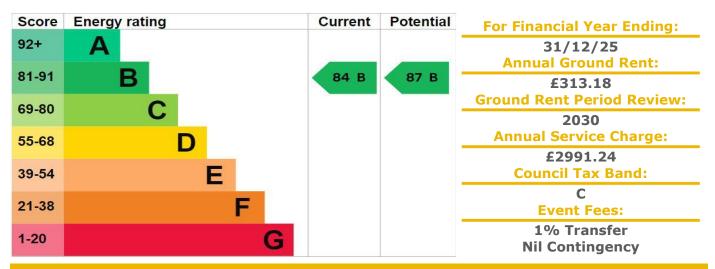

## **Property Description:**

A ONE BEDROOM RETIREMENT APARTMENT LOCATED ON THE FIRST FLOOR Cromwell Lodge was constructed by Cromwell Developments and comprises 70 properties arranged over 3 floors served by stairs and a lift. Situated in well maintained gardens with local shops opposite and on the main Bus Route to surrounding Towns and Railway Station. The Visiting Development Manager can be contacted from various points within each property in the case of an emergency. For periods when the Visiting Development Manager is off duty there is a 24 hour Appello emergency call system. Each property comprises an entrance hall, lounge, kitchen, one or two bedrooms and bathroom. It is a condition of purchase that residents be over the age of 65 for males and 60 for females. Please speak to our Property Consultant if you require information regarding event fees that may apply to this property.