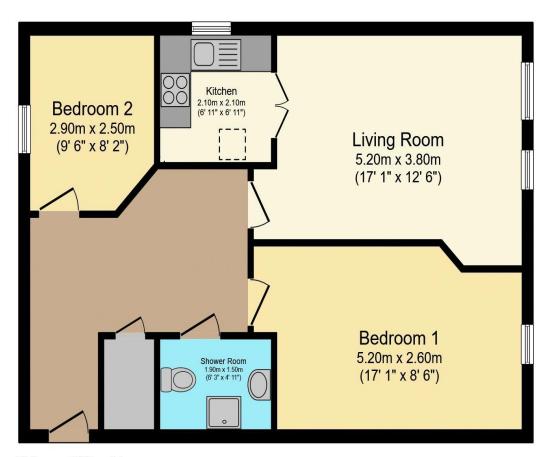

# Visit us at retirementhomesearch.co.uk

Total floor area 61.9 sq.m. (666 sq.ft.) approx

This floor plan is for illustrative purposes only. It is not drawn to scale. Any measurements, floor areas (including any total floor area), openings and orientation are approximate. No details are guaranteed, they cannot be relied upon for any purpose and they do not form part of any agreement. No liability is taken for any error, omission or misstatement. A party must rely upon its own inspection(s). Powered by www.focalagent.com