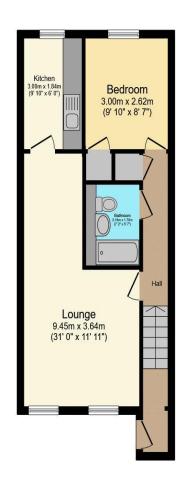

## Visit us at retirementhomesearch.co.uk

Total floor area 46.2 m<sup>2</sup> (497 sq.ft.) approx

This floor plan is for illustrative purposes only. It is not drawn to scale. Any measurements, floor areas (including any total floor area), openings and orientation are approximate. No details are guaranteed, they cannot be relied upon for any purpose and they do not form part of any agreement. No liability is taken for any error, omission or misstatement. A party must rely upon its own inspection(s). Powered by www.focalagent.com