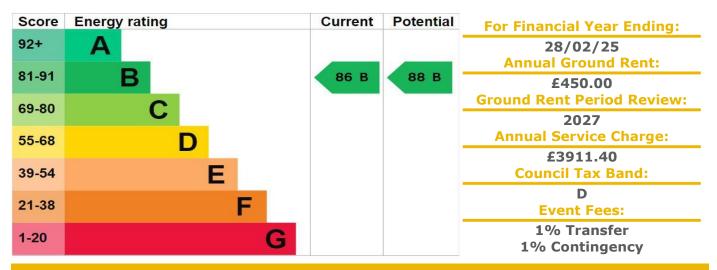

## **50 Imperial Court**

Marine Parade West, Clacton-on-Sea, Essex, CO15 1LD

**PRICE: £165,000** 

Lease: 125 years from 2004