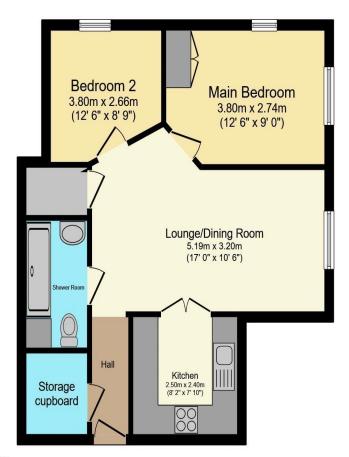

## Visit us at retirementhomesearch.co.uk

Total floor area 52.0 m² (560 sq.ft.) approx

This floor plan is for illustrative purposes only. It is not drawn to scale. Any measurements, floor areas (including any total floor area), openings and orientation are approximate. No details are guaranteed, they cannot be relied upon for any purpose and they do not form part of any agreement. No liability is taken for any error, omission or misstatement. A party must rely upon its own inspection(s). Powered by www.focalagent.com