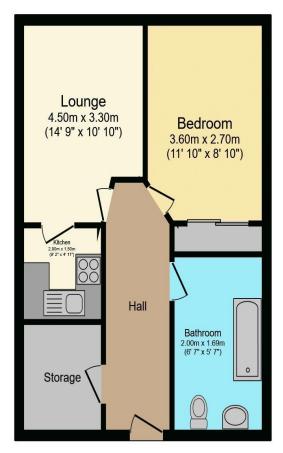

# Visit us at retirementhomesearch.co.uk

Total floor area 45.5 m<sup>2</sup> (489 sq.ft.) approx

This floor plan is for illustrative purposes only. It is not drawn to scale. Any measurements, floor areas (including any total floor area), openings and orientation are approximate. No details are guaranteed, they cannot be relied upon for any purpose and they do not form part of any agreement. No liability is taken for any error, omission or misstatement. A party must rely upon its own inspection(s). Powered by www.focalagent.com