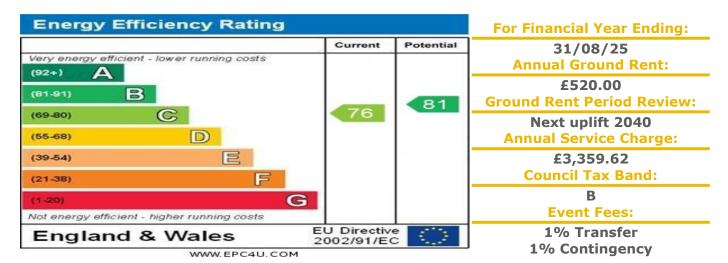

#### A ONE BEDROOM RETIREMENT APARTMENT SITUATED ON THE THIRD FLOOR.

Popes Court was constructed by McCarthy & Stone (Developments) Ltd and comprises 44 properties arranged over 4 floors each served by lift. The Development Manager can be contacted from various points within each property in the case of an emergency. For periods when the Development Manager is off duty there is a 24 hour emergency Appello call system. Each property comprises an entrance hall, lounge, kitchen, one or two bedrooms and bathroom. It is a condition of purchase that residents be over the age of 60 years, or in the event of a couple, one must be over the age of 60 years and the other over 55 years. Please speak to our Property Consultant if you require information regarding "Event Fees" that may apply to this property.