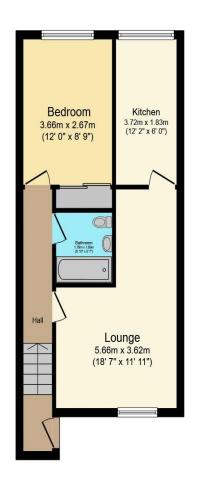

## Visit us at retirementhomesearch.co.uk

Total floor area 44.2 m<sup>2</sup> (476 sq.ft.) approx

This floor plan is for illustrative purposes only. It is not drawn to scale. Any measurements, floor areas (including any total floor area), openings and orientation are approximate. No details are guaranteed, they cannot be relied upon for any purpose and they do not form part of any agreement. No liability is taken for any error, omission or misstatement. A party must rely upon its own inspection(s). Powered by www.focalagent.com