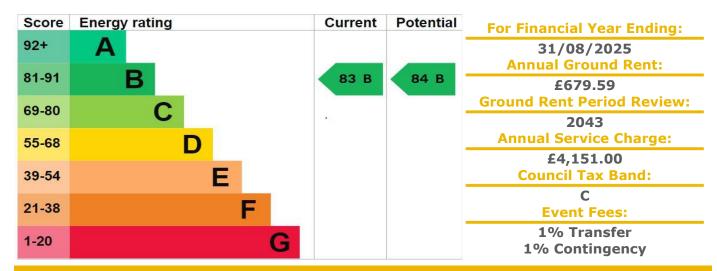

#### A ONE BEDROOM RETIREMENT APARTMENT LOCATED ON THE GROUND FLOOR WITH ACCESS TO COMMUNAL GARDENS

Elliott Court was constructed by McCarthy & Stone (Developments) Ltd and comprises 34 properties arranged over 3 floors each served by lift. The Development Manager can be contacted from various points within each property in the case of an emergency. For periods when the Development Manager is off duty there is a 24 hour emergency Appello call system. Each property comprises an entrance hall, lounge, kitchen, one or two bedrooms and bathroom. It is a condition of purchase that residents be over the age of 60 years. Please speak to our Property Consultant if you require information regarding "Event Fees" that may apply to this property.