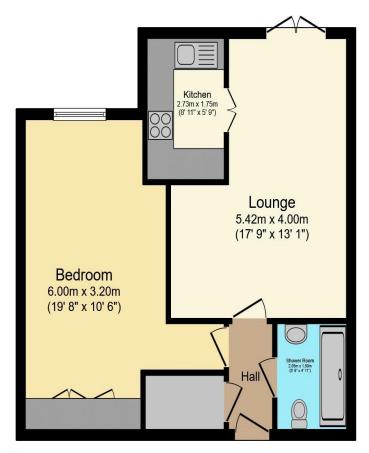

# Visit us at retirementhomesearch.co.uk

Total floor area 50.9 m<sup>2</sup> (548 sq.ft.) approx

This floor plan is for illustrative purposes only. It is not drawn to scale. Any measurements, floor areas (including any total floor area), openings and orientation are approximate. No details are guaranteed, they cannot be relied upon for any purpose and they do not form part of any agreement. No liability is taken for any error, omission or misstatement. A party must rely upon its own inspection(s). Powered by www.focalagent.com