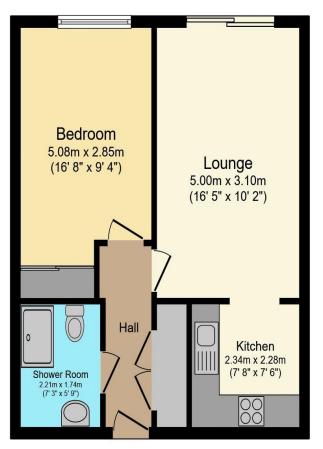

For more details or to make an appointment to view, please contact Mandy Abbott

💛 01425632410 💙 Mandy.Abbott@retirementhomesearch.co.uk

Visit us at retirementhomesearch.co.uk

Total floor area 44.6 sq.m. (481 sq.ft.) approx

This floor plan is for illustrative purposes only. It is not drawn to scale. Any measurements, floor areas (including any total floor area), openings and orientation are approximate. No details are guaranteed, they cannot be relied upon for any purpose and they do not form part of any agreement. No liability is taken for any error, omission or misstatement. A party must rely upon its own inspection(s). Powered by www.focalagent.com