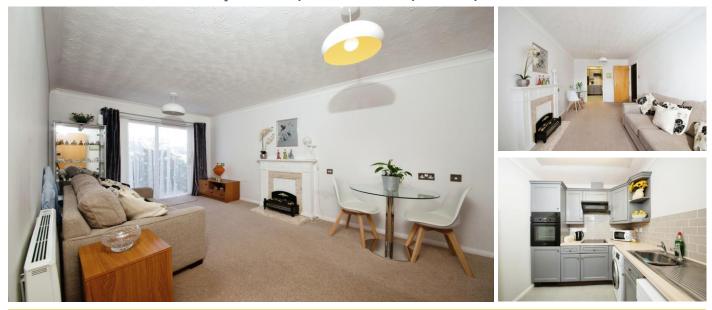

## **Property Description:**

A WELL PRESENTED ONE BEDROOM GROUND FLOOR RETIREMENT APARTMENT WITH PATIO DOOR TO PATIO AREA AND COMMUNAL GROUNDS.

MacMillan Court was constructed by Anglia Secure Homes and comprises 51 apartments arranged over 3 floors each served by lift, and a further 8 apartments in a separate annexe on 2 floors with access via stairs or stair lift. The Visiting House Manager can be contacted from various points within each property in the case of an emergency. For periods when the Visiting House Manager is off duty there is a 24 hour emergency Appello response system. Each property comprises an entrance hall, lounge, kitchen, one or two bedrooms and bathroom. It is a condition of purchase that residents be over the age state pensionable age. Please speak to our Property Consultant if you require information regarding "Event Fees" that may apply to this property.

Residents' lounge Communal Laundry and 2 Guest Suites 24 hour Appello emergency call system Hairdressing/Chiropody/Salon Communal Garden Lift to all floors except in the annex Visiting Development Manager Price to include carpets, curtains, electric blinds and light fittings Lease: 99 years from 1988