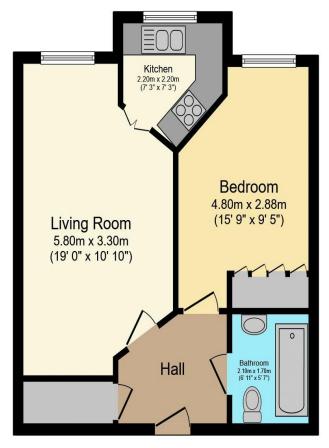

## Visit us at retirementhomesearch.co.uk

Total floor area 44.2 m<sup>2</sup> (475 sq.ft.) approx

This floor plan is for illustrative purposes only. It is not drawn to scale. Any measurements, floor areas (including any total floor area), openings and orientation are approximate. No details are guaranteed, they cannot be relied upon for any purpose and they do not form part of any agreement. No liability is taken for any error, omission or misstatement. A party must rely upon its own inspection(s). Powered by www.focalagent.com