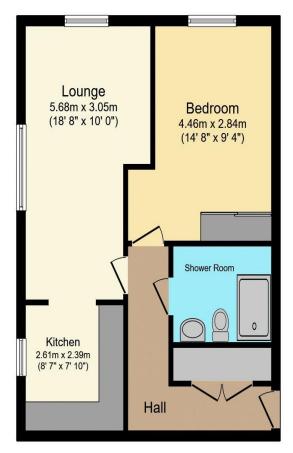

## Visit us at retirementhomesearch.co.uk

Total floor area 50.3 m<sup>2</sup> (541 sq.ft.) approx

This floor plan is for illustrative purposes only. It is not drawn to scale. Any measurements, floor areas (including any total floor area), openings and orientation are approximate. No details are guaranteed, they cannot be relied upon for any purpose and they do not form part of any agreement. No liability is taken for any error, omission or misstatement. A party must rely upon its own inspection(s). Powered by www.focalagent.com