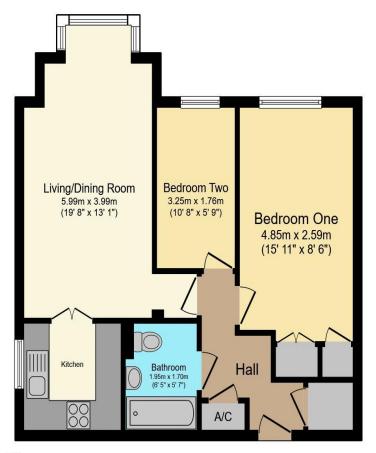

## Visit us at retirementhomesearch.co.uk

Total floor area 54.2 m<sup>2</sup> (583 sq.ft.) approx

This floor plan is for illustrative purposes only. It is not drawn to scale. Any measurements, floor areas (including any total floor area), openings and orientation are approximate. No details are guaranteed, they cannot be relied upon for any purpose and they do not form part of any agreement. No liability is taken for any error, omission or misstatement. A party must rely upon its own inspection(s). Powered by www.focalagent.com