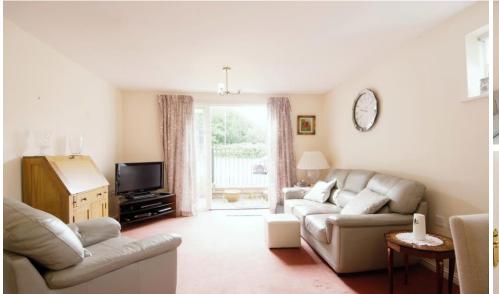

## **Property Description:**

A TWO BEDROOM RETIREMENT APARTMENT SITUATED ON THE GROUND FLOOR WITH DOOR TO PATIO AREA.

Fairland Court was constructed by Grainger PDC and comprises 24 architect designed properties arranged over 3 floors each served by lift. For periods when the Development Manager is off duty there is a 24 hour emergency Appello call system. Each property comprises an entrance hall, lounge, kitchen, one or two bedrooms and bathroom. It is a condition of purchase that residents be over the age of 55 years. Please speak to our Property Consultant if you require information regarding "Event Fees" that may apply to this property.

Residents' Lounge, Conservatory and Library Secure parking via electric gates 24 hour emergency Appello call system Electronic fob for access Lift to all floors

**Guest Suite** Visiting Development Manager Price to include carpets, curtains and light fittings