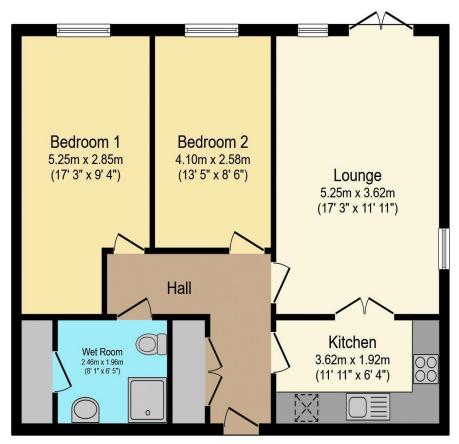

## Visit us at retirementhomesearch.co.uk

Total floor area 67.6 m<sup>2</sup> (728 sq.ft.) approx

This floor plan is for illustrative purposes only. It is not drawn to scale. Any measurements, floor areas (including any total floor area), openings and orientation are approximate. No details are guaranteed, they cannot be relied upon for any purpose and they do not form part of any agreement. No liability is taken for any error, omission or misstatement. A party must rely upon its own inspection(s). Powered by www.focalagent.com