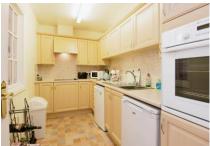

## **Property Description:**

A TWO BEDROOM RETIREMENT APARTMENT SITUATED ON THE GROUND FLOOR WITH DOOR TO PATIO AREA.

Fairland Court was constructed by Grainger PDC and comprises 24 architect designed properties arranged over 3 floors each served by lift. For periods when the Development Manager is off duty there is a 24 hour emergency Appello call system. Each property comprises an entrance hall, lounge, kitchen, one or two bedrooms and bathroom. It is a condition of purchase that residents be over the age of 55 years. Please speak to our Property Consultant if you require information regarding "Event Fees" that may apply to this property.