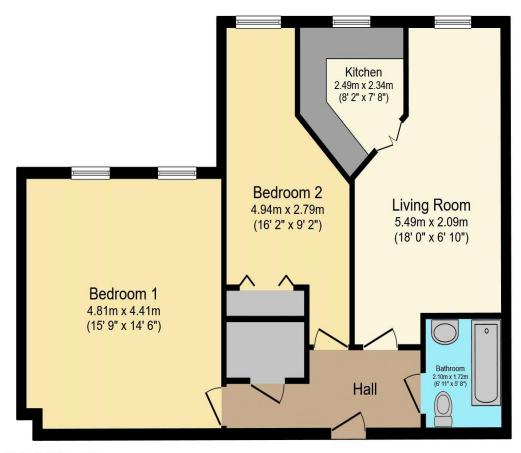

# Visit us at retirementhomesearch.co.uk

Total floor area 69.3 m² (745 sq.ft.) approx

This floor plan is for illustrative purposes only. It is not drawn to scale. Any measurements, floor areas (including any total floor area), openings and orientation are approximate. No details are guaranteed, they cannot be relied upon for any purpose and they do not form part of any agreement. No liability is taken for any error, omission or misstatement. A party must rely upon its own inspection(s). Powered by www.focalagent.com