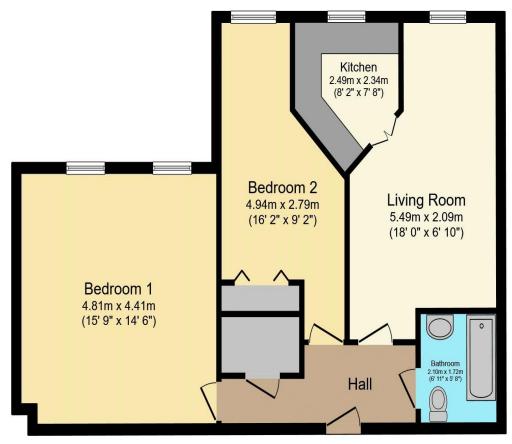

# Visit us at retirementhomesearch.co.uk

Total floor area 69.3 m<sup>2</sup> (745 sq.ft.) approx

This floor plan is for illustrative purposes only. It is not drawn to scale. Any measurements, floor areas (including any total floor area), openings and orientation are approximate. No details are guaranteed, they cannot be relied upon for any purpose and they do not form part of any agreement. No liability is taken for any error, omission or misstatement. A party must rely upon its own inspection(s). Powered by www.focalagent.com